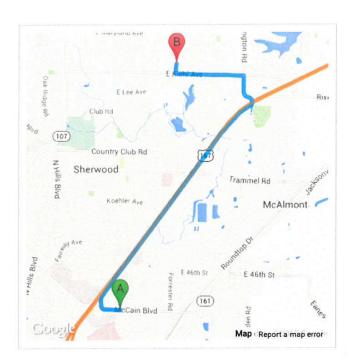

# To Hotel FROM FCC, Sherwood

- 1. Head south on Shelby Rd toward E Kiehl Ave
- 2. Turn left onto E Kiehl Ave
- 3. Turn right at Hwy 107 onto Brookswood Rd
- 4. Slight right onto US-167 Access/US-67 Access/Warden Rd
- 5. Take the ramp on the left onto US-167 S/US-67 S
- 6. Take exit 1 toward McCain Blvd
- 7. Merge onto US-167 Access/US-67 Access/Warden Rd
- 8. Keep right to continue on Warden Rd
- 9. Turn left onto McCain Blvd
- 10. 4355-4369 McCain Boulevard, North Little Rock, AR 72117, USA

Estimated Time: 7.00 Minute(s) Estimated Distance: MI5.01 /KM8.01