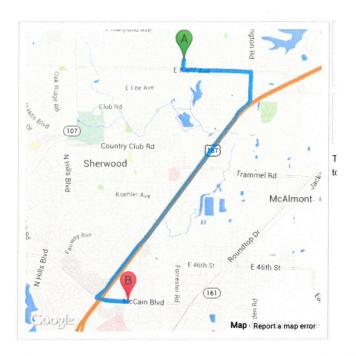

### To FCC, Sherwood FROM Hotel

- Head west on McCain Blvd toward Springhill Rd
- 2. Turn right onto Landers Rd
- 3. Slight right onto Landers Rd/US-167 Access/US-67 Access
- 4. Merge onto US-167 N/US-67 N via the ramp on the left to Jacksonville/ST.Louis
- 5. Take exit 4 toward 176Y/Brookswood Street
- 6. Merge onto Landers Rd/US-167 Access/US-67 Access
- 7. Take the ramp on the left to Brookswood Rd
- 8. Keep right at the fork and merge onto Brookswood Rd
- 9. Turn left at Hwy 107 onto E Kiehl Ave
- 10. Turn **right** onto **Shelby Rd**Destination will be on the right
- 11. 31 Shelby Road, Sherwood, AR 72120, USA

Estimated Time: 7.00 Minute(s) Estimated Distance: MI4.90 /KM7.84