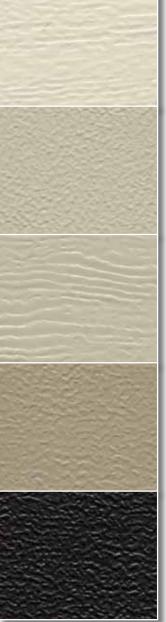

White Stucco Embossed 26 ga G90 Galvanized Steel

> White Stucco Embossed .024 & .030 Aluminum

**ENERGY STAR** 

White Cedar Embossed .024 Aluminum

lvory Stucco Embossed .024 Aluminum

lvory Cedar Embossed .024 Aluminum

**Desert Sand** Cedar Embossed .024 Aluminum

TUFE-KOTE

Sandstone Stucco Embossed .024 Aluminum

Sandstone Cedar Embossed .024 Aluminum

TUFE-KOTE

Adobe Stucco Embossed .024 Aluminum

Bronze Stucco Embossed .024 Aluminum