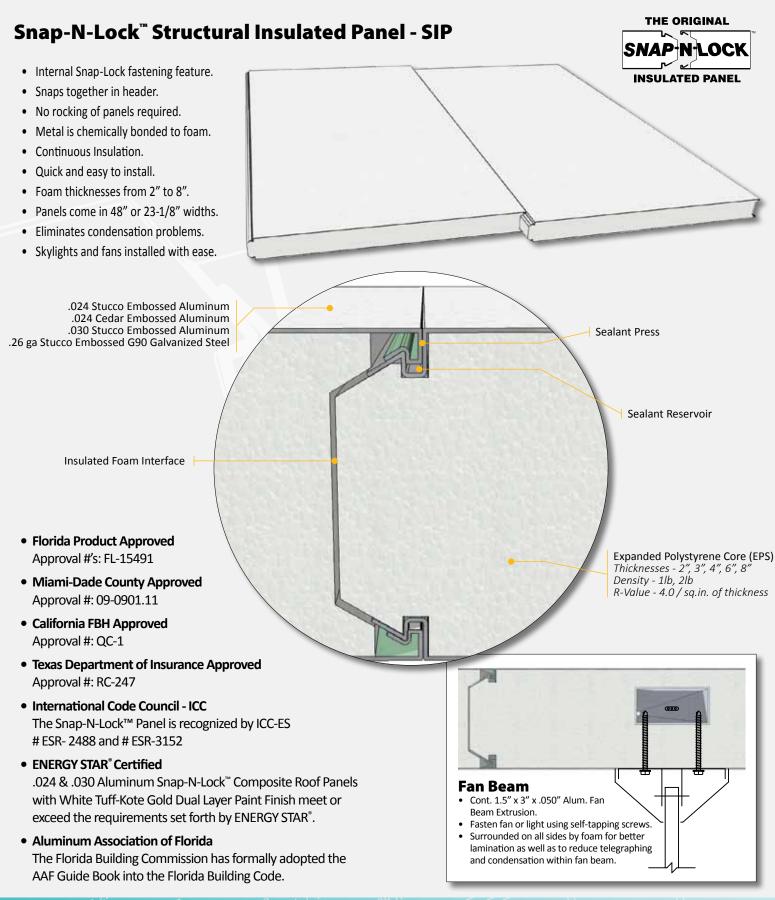

## More Sizes. More Colors. More Options.

White Stucco Embossed 26 ga G90 Galvanized Steel

> White Stucco Embossed .024 & .030 Aluminum

**ENERGY STAR** 

White Cedar Embossed .024 Aluminum

lvory Stucco Embossed .024 Aluminum

lvory Cedar Embossed .024 Aluminum

**Desert Sand** Cedar Embossed .024 Aluminum

TUFE-KOTE

Sandstone Stucco Embossed .024 Aluminum

Sandstone Cedar Embossed .024 Aluminum

TUFE-KOTE

Adobe Stucco Embossed .024 Aluminum

Bronze Stucco Embossed .024 Aluminum