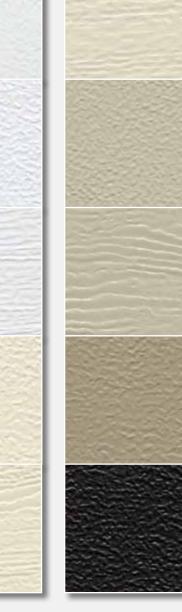

White Stucco Embossed 26 ga G90 Galvanized Steel

> White Stucco Embossed .024 & .030 Aluminum

**ENERGY STAR** 

White Cedar Embossed .024 Aluminum

lvory Stucco Embossed .024 Aluminum

lvory Cedar Embossed .024 Aluminum

**Desert Sand** Cedar Embossed .024 Aluminum

TUFE-KOTE

Sandstone Stucco Embossed .024 Aluminum

Sandstone Cedar Embossed .024 Aluminum

TUFE-KOTE

Adobe Stucco Embossed .024 Aluminum

Bronze Stucco Embossed .024 Aluminum