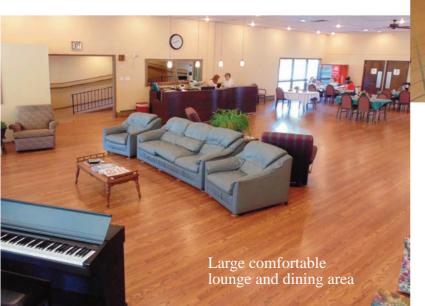

### Amenities

- Stylish elegant private and semi-private rooms
- Professional chefs work in a modern, fully equipped commercial kitchen
- Beauty salon and barber shop
- Residents enjoy gracious surroundings in a quiet residential neighborhood
- Tranquil patios, rustic porches, gazebos and nearby parks
- Large, comfortable dining room
- Lounges with cable TV, telephone, library, and computer with internet