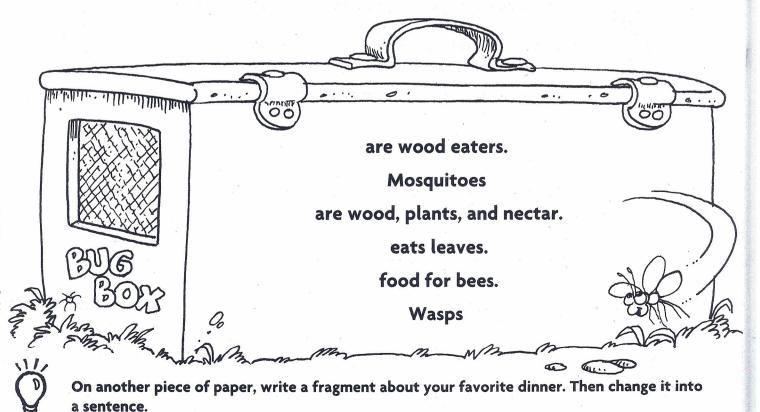

# A Real Meal

A sentence is a group of words that expresses a complete thought.

Change each fragment from page 4 to a sentence by adding words from the Bug Box. Remember to use a capital letter at the beginning and a period at the end of each sentence.

| 1. |                                           |                                                                                                                                                                                                                                  |
|----|-------------------------------------------|----------------------------------------------------------------------------------------------------------------------------------------------------------------------------------------------------------------------------------|
| 2. |                                           |                                                                                                                                                                                                                                  |
| 3. | I many many many many many many many many | energia di seneri s<br>Anno 1980 di seneri |
| 4. |                                           |                                                                                                                                                                                                                                  |
| 5. |                                           | 2 8 <u>9</u>                                                                                                                                                                                                                     |
|    | . 2                                       |                                                                                                                                                                                                                                  |